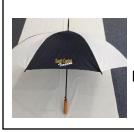

F. Umbrella 48" Auto Open With wooden handle **\$20** 

\*Gold metallic lettering\* C1. Ladies Fanatic Tee Heathered Grey Sizes S-2XL \$27

C2. Ladies Racerback Tank Heathered Dark Grey Sizes XS-2XL \$23

C3. Youth Racerback Tank Sizes S-L \$20