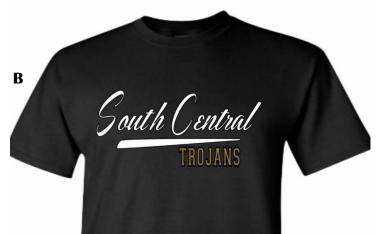

## **SC PTO SPIRIT WEAR SALE**

\*Orders Due March 29th\*

A2. Unisex Grey Marble Crew Sizes SX-L \$40 A3. Unisex Soft Tee (white & gold Sizes XS-4XL \$18 A4. Youth Unisex Soft Tee Sizes S-XL \$18

\*Black with White & Gold vinyl lettering\* B1. Classic Black Tee Sizes S-5XL \$12 B2. Youth Classic Black Tee Sizes XS-XL \$12 B3. Toddler Classic Black Tee Sizes 2T-6T \$12 B4. Classic Black Hoodie Sizes S-5XL \$25 B5. Youth Classic Black Hoodie Sizes XS-XL \$25