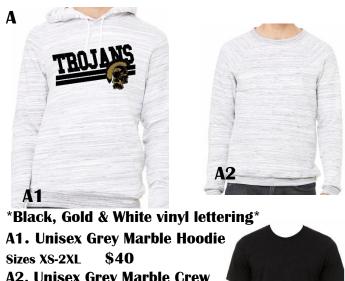

## **SC PTO SPIRIT WEAR SALE**

\*Orders Due March 29th\*

A2. Unisex Grey Marble Crew Sizes SX-L \$40 A3. Unisex Soft Tee (white & gold Sizes XS-4XL \$18 A4. Youth Unisex Soft Tee Sizes S-XL \$18

\*Black with White & Gold vinyl lettering\* B1. Classic Black Tee Sizes S-5XL \$12 B2. Youth Classic Black Tee Sizes XS-XL \$12 B3. Toddler Classic Black Tee Sizes 2T-6T \$12 B4. Classic Black Hoodie Sizes S-5XL \$25 B5. Youth Classic Black Hoodie Sizes XS-XL \$25