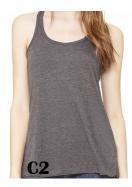

F. Umbrella 48" Auto Open With wooden handle **\$20** 

\*Gold metallic lettering\* C1. Ladies Fanatic Tee Heathered Grey Sizes S-2XL \$27

C2. Ladies Racerback Tank Heathered Dark Grey Sizes XS-2XL \$23

C3. Youth Racerback Tank Sizes S-L \$20