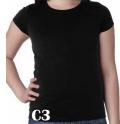

F. Umbrella 48" Auto Open With wooden handle **\$20** 

\*Gold metallic lettering\* C1. Ladies Fanatic Tee Heathered Grey Sizes S-2XL \$27

C2. Ladies Racerback Tank Heathered Dark Grey Sizes XS-2XL \$23

C3. Youth Racerback Tank Sizes S-L \$20