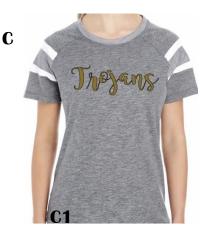

F. Umbrella 48" Auto Open With wooden handle **\$20** 

\*Gold metallic lettering\* C1. Ladies Fanatic Tee Heathered Grey Sizes S-2XL \$27

C2. Ladies Racerback Tank Heathered Dark Grey Sizes XS-2XL \$23

C3. Youth Racerback Tank Sizes S-L \$20